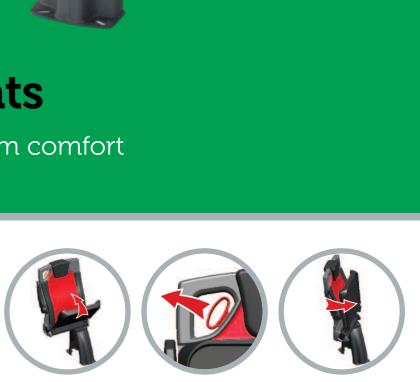

#### **Key points**

- **\*** M1 Approved & tested according to the highest safety standards
- \* Easy to fold/unfold in one effortless movement
- \* Ergonomic and slimline design with high quality materials
- \* Integrated New Generation 3 point seat belt (All Age seatsbelts)
- \* Minimal space for maximum comfort for wheelchair passengers
- \* ISOFIX attachment points for child safety seats
- \* Light weight (20 kg, incl. leg) which saves fuel & maintenance costs
- \* Adjustable headrest allows unobstructied view