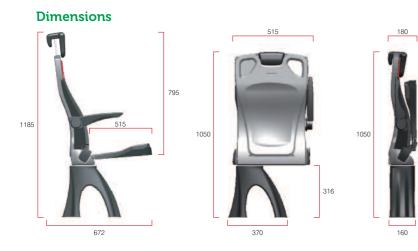

#### minimal weight | maximum dimensions

| Wolant   |  |
|----------|--|
| VVClurit |  |
|          |  |

| Seat (without leg and swivel)     | 13.300 g |
|-----------------------------------|----------|
| Leg                               | 3.900 g  |
| Swivel                            | 3.000 g  |
| Wheelarch bracket kit for 1 seat  | 9.700 g  |
| Wheelarch bracket kit for 2 seats | 10.700 g |