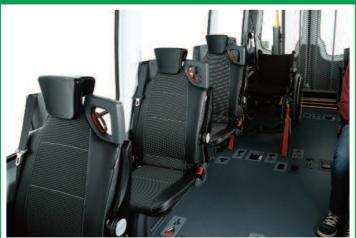

## **Maximum space**

with minimum effort

TriflexAIR Seats combine minimal space with maximum comfort. Its ergonomic design ensures long lasting comfort during long trips. With maximum safety features that goes above & beyond the highest standards. With its clever folding feature, it's easy to obtain maximum space in one minimal movement.

#### **Key points**

- **\*** M1 Approved & tested according to the highest safety standards
- \* Easy to fold/unfold in one effortless movement
- \* Ergonomic and slimline design with high quality materials
- \* Integrated New Generation 3 point seat belt (All Age seatsbelts)
- \* Minimal space for maximum comfort for wheelchair passengers
- \* ISOFIX attachment points for child safety seats
- \* Light weight (20 kg, incl. leg) which saves fuel & maintenance costs
- \* Adjustable headrest allows unobstructied view