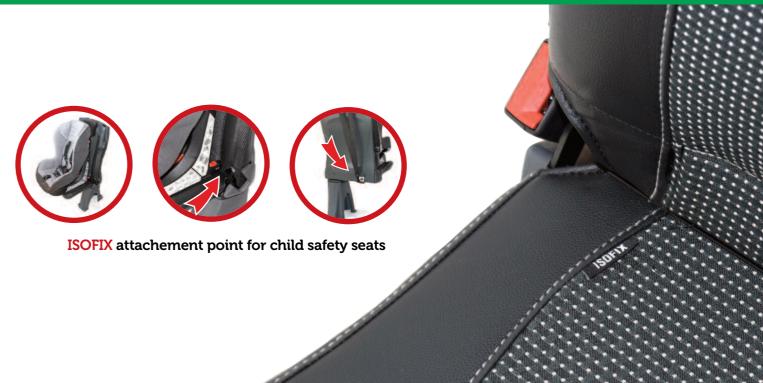

Height-adjustable headrest

Hidden ISOFIX attachment point

#### **Key points**

- **\*** M1 Approved & tested according to the highest safety standards
- \* Easy to fold/unfold in one effortless movement
- \* Ergonomic and slimline design with high quality materials
- \* Integrated New Generation 3 point seat belt (All Age seatsbelts)
- \* Minimal space for maximum comfort for wheelchair passengers
- \* ISOFIX attachment points for child safety seats
- \* Light weight (20 kg, incl. leg) which saves fuel & maintenance costs
- \* Adjustable headrest allows unobstructied view