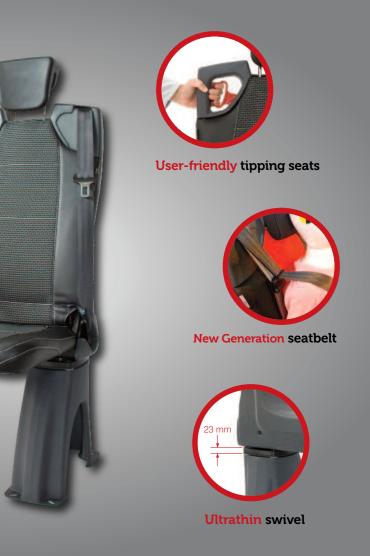

#### **Key points**

- **\*** M1 Approved & tested according to the highest safety standards
- \* Easy to fold/unfold in one effortless movement
- \* Ergonomic and slimline design with high quality materials
- \* Integrated New Generation 3 point seat belt (All Age seatsbelts)
- \* Minimal space for maximum comfort for wheelchair passengers
- \* ISOFIX attachment points for child safety seats
- \* Light weight (20 kg, incl. leg) which saves fuel & maintenance costs
- \* Adjustable headrest allows unobstructied view

### **Maximum features** with minimum weight