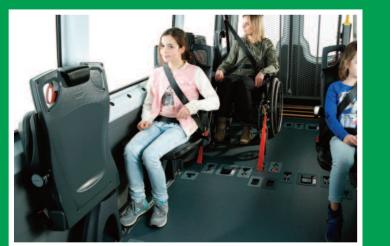

## **Maximum space**

with minimum effort

TriflexAIR Seats combine minimal space with maximum comfort. Its ergonomic design ensures long lasting comfort during long trips. With maximum safety features that goes above & beyond the highest standards. With its clever folding feature, it's easy to obtain maximum space in one minimal movement.

#### **Key points**

- **\*** M1 Approved & tested according to the highest safety standards
- \* Easy to fold/unfold in one effortless movement
- \* Ergonomic and slimline design with high quality materials
- \* Integrated New Generation 3 point seat belt (All Age seatsbelts)
- \* Minimal space for maximum comfort for wheelchair passengers
- \* ISOFIX attachment points for child safety seats
- \* Light weight (20 kg, incl. leg) which saves fuel & maintenance costs
- \* Adjustable headrest allows unobstructied view