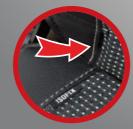

Height-adjustable headrest

Hidden ISOFIX attachment point

#### **Key points**

- **\*** M1 Approved & tested according to the highest safety standards
- \* Easy to fold/unfold in one effortless movement
- \* Ergonomic and slimline design with high quality materials
- \* Integrated New Generation 3 point seat belt (All Age seatsbelts)
- \* Minimal space for maximum comfort for wheelchair passengers
- \* ISOFIX attachment points for child safety seats
- \* Light weight (20 kg, incl. leg) which saves fuel & maintenance costs
- \* Adjustable headrest allows unobstructied view