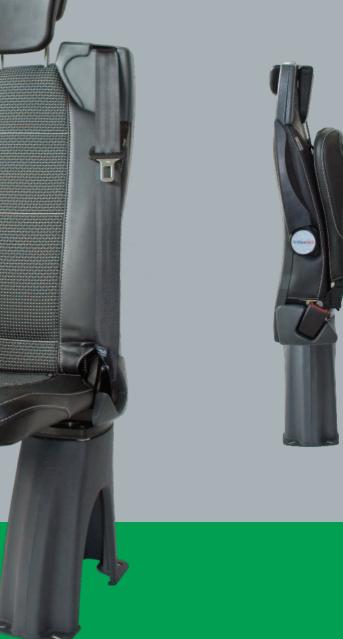

#### minimal weight | maximum dimensions



| Wolant   |  |
|----------|--|
| VVClurit |  |
|          |  |

| Seat (without leg and swivel)     | 13.300 g |
|-----------------------------------|----------|
| Leg                               | 3.900 g  |
| Swivel                            | 3.000 g  |
| Wheelarch bracket kit for 1 seat  | 9.700 g  |
| Wheelarch bracket kit for 2 seats | 10.700 g |











# **TriflexAIR Seats**

minimal space | maximum comfort



Collseweg 10 5674 TR Nuenen The Netherlands T +31 40 283 64 42E info@tripodmobility.comI www.tripodmobility.com







## **Maximum space**

with minimum effort

TriflexAIR Seats combine minimal space with maximum comfort. Its ergonomic design ensures long lasting comfort during long trips. With maximum safety features that goes above & beyond the highest standards. With its clever folding feature, it's easy to obtain maximum space in one minimal movement.



Height-adjustable headrest



Hidden ISOFIX attachment point

#### **Key points**

- **\*** M1 Approved & tested according to the highest safety standards
- \* Easy to fold/unfold in one effortless movement
- \* Ergonomic and slimline design with high quality materials
- \* Integrated New Generation 3 point seat belt (All Age seatsbelts)
- \* Minimal space for maximum comfort for wheelchair passengers
- \* ISOFIX attachment points for child safety s