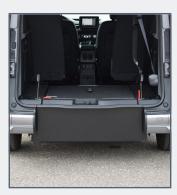

#### Standard conversion

- Lowered floor in the rear compartment.
- 4-point wheelchair tie-down system with an adjustable 3-point seatbelt for the wheelchair passenger
- New fuel tank and modified exhaust system to accommodate a deep and level lowered floor
- Foldable taxi ramp which creates a flat loading floor
- LED lights at ramp entrance for better visibility
- Lowered floor fully covered with matching upholstery
- The center part from the rear bumper will be replaced on the hatch, maintaining the original look

## Taxi ramp

- Ramp that folds flat into the boot allowing for flexible use of the boot
- For wheelchair user when in vertical position
- Easy access to bagage when folded down, holds up to 80kg
- Clear rear view when folded down
- Tested according to regulation ECE-R11