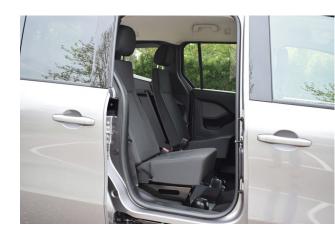

#### **Options**

- One or two (removable) Tripod seats on the second row
- Original parking sensors remain functional after conversion

For each car there are many options available. Discuss these, or other options, with your dealer and order with your conversion.

## **BodyGuard**

Designed to offer the same protection to the wheelchair user a good car seat would

- back and neck support
- suitable for every car
- easily foldable
- safety tested