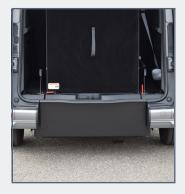

#### Standard conversion

- Lowered floor in the rear compartment.
- 4-point wheelchair tie-down system with an adjustable 3-point seatbelt for the wheelchair passenger
- New fuel tank and modified exhaust system to accommodate a deep and level lowered floor
- Foldable taxi ramp which creates a flat loading floor
- LED lights at ramp entrance for better visibility
- Lowered floor fully covered with matching upholstery
- The center part from the rear bumper will be replaced on the hatch, maintaining the original look

## Taxi ramp

- Ramp that folds flat into the boot allowing for flexible use of the boot
- For wheelchair user when in vertical position
- Easy access to bagage when folded down, holds up to 80kg
- Clear rear view when folded down
- Tested according to regulation ECE-R11