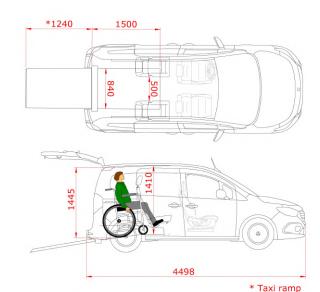

# **BROCHURE**

Short version. Carlength 4,498m.

## Measurements

## **Seating options**

Dimensions in mm