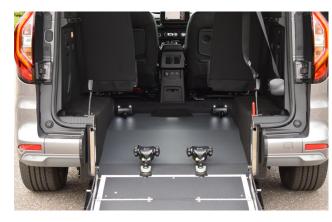

#### Standard conversion

- Lowered floor in the rear compartment.
- 4-point wheelchair tie-down system with an adjustable 3-point seatbelt for the wheelchair passenger
- New fuel tank and modified exhaust system to accommodate a deep and level lowered floor
- Foldable taxi ramp which creates a flat loading floor
- LED lights at ramp entrance for better visibility
- Lowered floor fully covered with matching upholstery
- The center part from the rear bumper will be replaced on the hatch, maintaining the original look

## Taxi ramp

- Ramp that folds flat into the boot allowing for flexible use of the boot
- For wheelchair user when in vertical position
- Easy access to bagage when folded down, holds up to 80kg
- Clear rear view when folded down
- Tested according to regulation ECE-R11