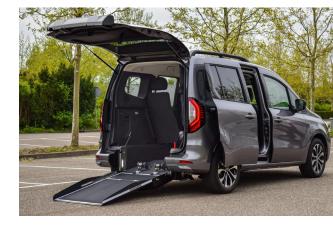

#### Standard conversion

- Lowered floor in the rear compartment.
- 4-point wheelchair tie-down system with an adjustable 3-point seatbelt for the wheelchair passenger
- New fuel tank and modified exhaust system to accommodate a deep and level lowered floor
- Foldable taxi ramp which creates a flat loading floor
- LED lights at ramp entrance for better visibility
- Lowered floor fully covered with matching upholstery
- The center part from the rear bumper will be replaced on the hatch, maintaining the original look

## Taxi ramp

- Ramp that folds flat into the boot allowing for flexible use of the boot
- For wheelchair user when in vertical position
- Easy access to bagage when folded down, holds up to 80kg
- Clear rear view when folded down
- Tested according to regulation ECE-R11