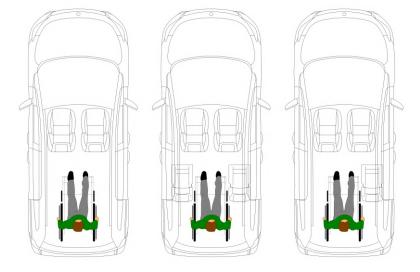

## **Seating options**

Dimensions in mm

#### Standard conversion

- Lowered floor in the rear compartment.
- 4-point wheelchair tie-down system with an adjustable 3-point seatbelt for the wheelchair passenger
- New fuel tank and modified exhaust system to accommodate a deep and level lowered floor
- Foldable taxi ramp which creates a flat loading floor
- LED lights at ramp entrance for better visibility
- Lowered floor fully covered with matching upholstery
- The center part from the rear bumper will be replaced on the hatch, maintaining the original look